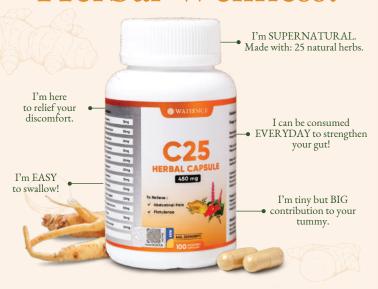

# Natural herbal remedy for relief

C25 Herbal Capsule is a health supplement traditionally used to relieve abdominal pain and flatulence. It is specially formulated with our proprietary blend of 25 types of the natural Chinese herbs.

Trusted across generations, it relieve stomach pain yet gentle on the stomach.

Suitable for adults, especially those who suffer from upset stomach or gas in the digestive tract.

### How C25 Herbal Capsule helps?

- Relieves Stomach Pain
- **Eases Abdominal Pain**
- Reduces Flatulence

#### **Direction of use:**

Consume 2 capsules, 2 times per day after mea

| WEEKS             | BREAKFAST | LUNCH | DINNER | CAPSULES                                                    |
|-------------------|-----------|-------|--------|-------------------------------------------------------------|
| WEEK 1            | 99        | 99    | 99     | 2 capsules after mea                                        |
| WEEK 2&3          | 99        |       | 99     | 2 capsules after mea                                        |
| WEEK 4<br>ONWARDS | Anytime   |       |        | 2 capsules after mea<br>to strengthen<br>Gut Health purpose |